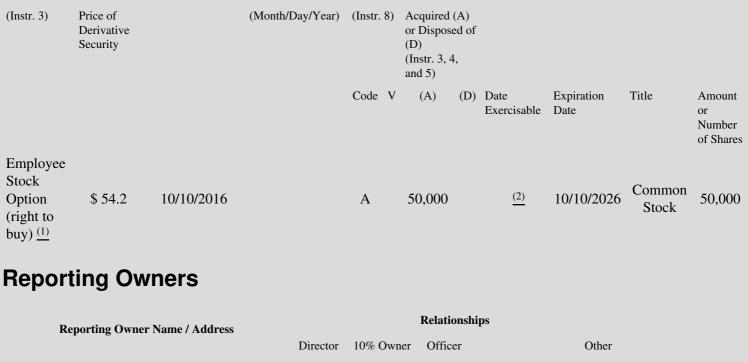

 Table II - Derivative Securities Acquired, Disposed of, or Beneficially Owned

 (e.g., puts, calls, warrants, options, convertible securities)

| 1. Title of | 2.          | 3. Transaction Date | 3A. Deemed         | 4.        | 5. Number of | 6. Date Exercisable and | 7. Title and Amount of |
|-------------|-------------|---------------------|--------------------|-----------|--------------|-------------------------|------------------------|
| Derivative  | Conversion  | (Month/Day/Year)    | Execution Date, if | Transacti | orDerivative | Expiration Date         | Underlying Securities  |
| Security    | or Exercise |                     | any                | Code      | Securities   | (Month/Day/Year)        | (Instr. 3 and 4)       |

## **Explanation of Responses:**

- \* If the form is filed by more than one reporting person, *see* Instruction 4(b)(v).
- \*\* Intentional misstatements or omissions of facts constitute Federal Criminal Violations. See 18 U.S.C. 1001 and 15 U.S.C. 78ff(a).
- (1) 2007 Equity Incentive Plan
- (2) Twenty percent (20%) of the options vest on the first anniversary of the grant date and the balance vests on a monthly basis over the 48 months succeeding such first anniversary.