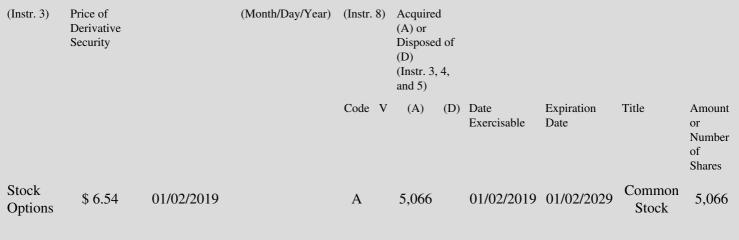

## Edgar Filing: ZSCHAU ED - Form 4

| ZSCHAU ED<br>Form 4                                              |                                     |                                                                                                                                                        |            |                                                  |                                |                                                  |                                                                                                      |                                                              |                                                                   |  |  |
|------------------------------------------------------------------|-------------------------------------|--------------------------------------------------------------------------------------------------------------------------------------------------------|------------|--------------------------------------------------|--------------------------------|--------------------------------------------------|------------------------------------------------------------------------------------------------------|--------------------------------------------------------------|-------------------------------------------------------------------|--|--|
| January 04, 20                                                   |                                     |                                                                                                                                                        |            |                                                  |                                |                                                  |                                                                                                      |                                                              | APPROVAL                                                          |  |  |
| FORM                                                             | 4 UNITED                            | STATES                                                                                                                                                 |            |                                                  |                                |                                                  | GE COMMISSION                                                                                        | OMB                                                          | 3235-0287                                                         |  |  |
| Check this                                                       | box                                 |                                                                                                                                                        | Wa         | ashington                                        | , D.C. 20                      | )549                                             |                                                                                                      | Number:<br>Expires:                                          | January 31,                                                       |  |  |
| if no longer<br>subject to<br>Section 16.<br>Form 4 or<br>Form 5 | T STATEN                            | <b>STATEMENT OF CHANGES IN BENEFICIAL OWNERSHIP OF</b><br><b>SECURITIES</b><br>Filed pursuant to Section 16(a) of the Securities Exchange Act of 1934, |            |                                                  |                                |                                                  |                                                                                                      |                                                              |                                                                   |  |  |
| obligations<br>may contin<br><i>See</i> Instruct<br>1(b).        | ue. Section 17                      | (a) of the l                                                                                                                                           | Public U   | · · ·                                            | ding Co                        | npany /                                          | Act of 1935 or Section                                                                               | 1                                                            |                                                                   |  |  |
| (Print or Type Re                                                | sponses)                            |                                                                                                                                                        |            |                                                  |                                |                                                  |                                                                                                      |                                                              |                                                                   |  |  |
| 1. Name and Address of Reporting Person <u>*</u><br>ZSCHAU ED    |                                     | 2. Issuer Name <b>and</b> Ticker or Trading<br>Symbol<br>StarTek, Inc. [SRT]                                                                           |            |                                                  | 5. Relationship of I<br>Issuer | 5. Relationship of Reporting Person(s) to Issuer |                                                                                                      |                                                              |                                                                   |  |  |
| (Last) (First) (Mi                                               |                                     | Middle)                                                                                                                                                |            |                                                  |                                |                                                  | (Check                                                                                               | (Check all applicable)                                       |                                                                   |  |  |
| C/O STARTE                                                       | EK, INC., 8200<br>DD AVE SUIT       | Е                                                                                                                                                      |            | Day/Year)                                        | Tansaction                     |                                                  | X Director<br>Officer (give t<br>below)                                                              |                                                              | % Owner<br>her (specify                                           |  |  |
| GREENWOO                                                         |                                     |                                                                                                                                                        |            | endment, D<br>onth/Day/Yea                       | -                              | al                                               | 6. Individual or Joi<br>Applicable Line)<br>_X_ Form filed by O<br>Form filed by M<br>Person         | ne Reporting F                                               | Person                                                            |  |  |
| VILLAGE, C                                                       | (State)                             | (Zip)                                                                                                                                                  |            |                                                  |                                | ~                                                |                                                                                                      |                                                              |                                                                   |  |  |
|                                                                  |                                     | · •                                                                                                                                                    |            |                                                  |                                |                                                  | es Acquired, Disposed of,                                                                            |                                                              | -                                                                 |  |  |
|                                                                  | Transaction Date<br>Month/Day/Year) | Execution any                                                                                                                                          | Date, if   | 3.<br>Transactio<br>Code<br>(Instr. 8)<br>Code V | Disposed<br>(Instr. 3,         | (A) or<br>of (D)<br>4 and 5)<br>(A)<br>or        | SecuritiesForBeneficially(II)Owned(II)                                                               | Ownership<br>form: Direct<br>)) or Indirect<br>)<br>nstr. 4) | 7. Nature of<br>Indirect<br>Beneficial<br>Ownership<br>(Instr. 4) |  |  |
| Reminder: Repor                                                  | t on a separate lin                 | e for each cl                                                                                                                                          | ass of sec | urities bene                                     | ficially ow                    | ned direc                                        | tly or indirectly.                                                                                   |                                                              |                                                                   |  |  |
|                                                                  |                                     |                                                                                                                                                        |            |                                                  | inforr<br>requi                | nation c<br>red to re<br>ays a cu                | respond to the collect<br>ontained in this form a<br>spond unless the form<br>rrently valid OMB cont | re not<br>ו                                                  | SEC 1474<br>(9-02)                                                |  |  |
|                                                                  | Tab                                 |                                                                                                                                                        |            |                                                  |                                |                                                  | , or Beneficially Owned<br>ble securities)                                                           |                                                              |                                                                   |  |  |
| 1. Title of 2.                                                   | 3. Tran                             | saction Date                                                                                                                                           | 3A. Dec    | emed                                             | 4.                             | 5. Nun                                           | ber 6. Date Exercisabl                                                                               | e and                                                        | 7. Title and Amo                                                  |  |  |

| 1. Title of | 2.          | 3. Transaction Date | 3A. Deemed         | 4.         | 5. Number       | 6. Date Exercisable and | 7. Title and Amount of | 8. |
|-------------|-------------|---------------------|--------------------|------------|-----------------|-------------------------|------------------------|----|
| Derivative  | Conversion  | (Month/Day/Year)    | Execution Date, if | Transactio | onof Derivative | Expiration Date         | Underlying Securities  | D  |
| Security    | or Exercise |                     | any                | Code       | Securities      | (Month/Day/Year)        | (Instr. 3 and 4)       | S  |