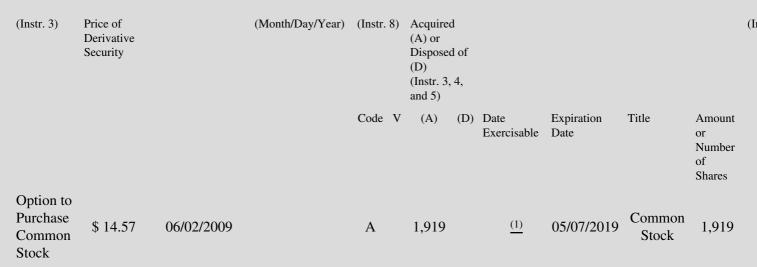

The reporting person was granted a total of 3,000 options on May 7, 2009, which options vest in three equal annual installments beginning on May 7, 2010. Of the total, 1,081 options granted pursuant to the Issuer's 2005 Executive Stock Option Plan and 2006 Long

(1) Term Equity Incentive Plan were previously reported. The balance of 1,919 options, which are reported on this form, were granted pursuant to the Issuer's 2009 Long Term Incentive Plan, subject to stockholder approval which has now been obtained.