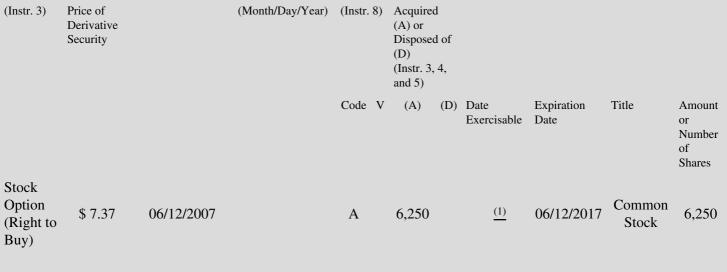

 Table II - Derivative Securities Acquired, Disposed of, or Beneficially Owned

 (e.g., puts, calls, warrants, options, convertible securities)

| 1. Title of | 2.          | 3. Transaction Date | 3A. Deemed         | 4.         | 5. Number       | 6. Date Exercisable and | 7. Title and Amount of | 8. I |
|-------------|-------------|---------------------|--------------------|------------|-----------------|-------------------------|------------------------|------|
| Derivative  | Conversion  | (Month/Day/Year)    | Execution Date, if | Transactio | onof Derivative | Expiration Date         | Underlying Securities  | Der  |
| Security    | or Exercise |                     | any                | Code       | Securities      | (Month/Day/Year)        | (Instr. 3 and 4)       | Sec  |

(1) This option vests and becomes exercisable in 48 equal installments on each monthly anniversary of the date of grant (June 12, 2007).

Note: File three copies of this Form, one of which must be manually signed. If space is insufficient, *see* Instruction 6 for procedure. Potential persons who are to respond to the collection of information contained in this form are not required to respond unless the form displays a currently valid OMB number.