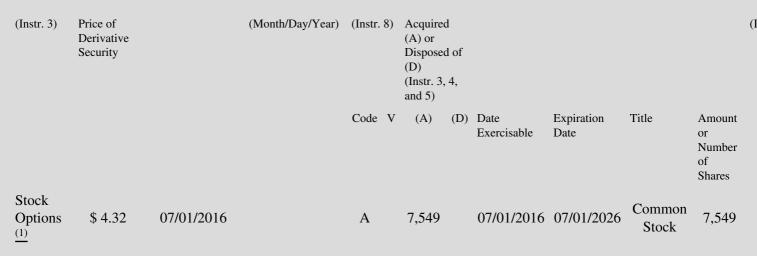

## Edgar Filing: StarTek, Inc. - Form 4

| StarTek, In<br>Form 4                                                                                                           | ıc.                                     |                             |                                                                                                         |                                                  |                                                           |                                                                                                                                                                                         |                                                                                                                    |                                                                      |                                                                    |               |  |
|---------------------------------------------------------------------------------------------------------------------------------|-----------------------------------------|-----------------------------|---------------------------------------------------------------------------------------------------------|--------------------------------------------------|-----------------------------------------------------------|-----------------------------------------------------------------------------------------------------------------------------------------------------------------------------------------|--------------------------------------------------------------------------------------------------------------------|----------------------------------------------------------------------|--------------------------------------------------------------------|---------------|--|
| July 06, 20                                                                                                                     | МЛ                                      |                             |                                                                                                         |                                                  |                                                           |                                                                                                                                                                                         |                                                                                                                    |                                                                      | APPROVAL                                                           |               |  |
| FORM 4 UNITED STATES SECURITIES AND EXCHANGE COMMISSION                                                                         |                                         |                             |                                                                                                         |                                                  |                                                           |                                                                                                                                                                                         |                                                                                                                    |                                                                      | 3235-0287                                                          |               |  |
| Check<br>if no le<br>subjec<br>Section<br>Form 4<br>Form 5<br>obligat                                                           | F CHAN                                  | NGES IN<br>SECUF            | gton, D.C. 20549<br>S IN BENEFICIAL OWNERSHIP OF<br>CURITIES<br>of the Securities Exchange Act of 1934, |                                                  |                                                           | Estimated<br>burden ho<br>response.                                                                                                                                                     | January 31,<br>2005<br>average<br>urs per                                                                          |                                                                      |                                                                    |               |  |
| <i>See</i> Instruction 30(h) of the Investment Company Act of 1935 of Section 17(a) of the Investment Company Act of 1940 1(b). |                                         |                             |                                                                                                         |                                                  |                                                           |                                                                                                                                                                                         |                                                                                                                    |                                                                      |                                                                    |               |  |
| (Print or Typ                                                                                                                   | e Responses)                            |                             |                                                                                                         |                                                  |                                                           |                                                                                                                                                                                         |                                                                                                                    |                                                                      |                                                                    |               |  |
| 1. Name and Address of Reporting Person <u>*</u><br>Rosenzweig Benjamin L                                                       |                                         |                             | 2. Issuer Name <b>and</b> Ticker or Trading<br>Symbol<br>StarTek, Inc. [SRT]                            |                                                  |                                                           |                                                                                                                                                                                         | 5. Relationship of Reporting Person(s) to Issuer                                                                   |                                                                      |                                                                    |               |  |
| (Last)                                                                                                                          | (First)                                 | (Middle)                    |                                                                                                         |                                                  |                                                           |                                                                                                                                                                                         | (Check all applicable)                                                                                             |                                                                      |                                                                    |               |  |
| C/O STARTEK, INC., 8200 E.<br>MAPLEWOOD AVENUE                                                                                  |                                         |                             | (Month/Day/Year)<br>07/01/2016                                                                          |                                                  |                                                           |                                                                                                                                                                                         | X_Director10% Owner<br>Officer (give titleOther (specify<br>below)Other (specify                                   |                                                                      |                                                                    |               |  |
| (Street)<br>GREENWOOD                                                                                                           |                                         |                             | 4. If Amendment, Date Original Filed(Month/Day/Year)                                                    |                                                  |                                                           | <ul> <li>6. Individual or Joint/Group Filing(Check</li> <li>Applicable Line)</li> <li>_X_ Form filed by One Reporting Person</li> <li> Form filed by More than One Reporting</li> </ul> |                                                                                                                    |                                                                      |                                                                    |               |  |
|                                                                                                                                 | E, CO 80111                             |                             |                                                                                                         |                                                  |                                                           |                                                                                                                                                                                         | Person                                                                                                             |                                                                      |                                                                    |               |  |
| (City)                                                                                                                          | (State)                                 | (Zip)                       | Tab                                                                                                     | le I - Non-I                                     | Derivative                                                | Securities A                                                                                                                                                                            | Acquired, Disposed                                                                                                 | of, or Beneficia                                                     | ally Owned                                                         |               |  |
| 1.Title of<br>Security<br>(Instr. 3)                                                                                            | 2. Transaction Date<br>(Month/Day/Year) | Execution any               | Date, if                                                                                                | 3.<br>Transactio<br>Code<br>(Instr. 8)<br>Code V | Disposed<br>(Instr. 3, 4                                  | (A) or<br>of (D)                                                                                                                                                                        | 5. Amount of<br>Securities<br>Beneficially<br>Owned<br>Following<br>Reported<br>Transaction(s)<br>(Instr. 3 and 4) | 6. Ownership<br>Form: Direct<br>(D) or Indirect<br>(I)<br>(Instr. 4) | 7. Nature of<br>Indirect<br>Beneficial<br>Ownership<br>(Instr. 4)  |               |  |
| Reminder: R                                                                                                                     | eport on a separate lin                 | ble II - Deriv              | vative Sec                                                                                              | curities Acq                                     | Perso<br>inforn<br>requir<br>displa<br>numb<br>uured, Dis | ns who re<br>nation con<br>red to resp<br>nys a curre<br>er.                                                                                                                            | spond to the colle<br>tained in this form<br>ond unless the fo<br>ently valid OMB co<br>r Beneficially Owned       | n are not<br>rm<br>ntrol                                             | SEC 1474<br>(9-02)                                                 |               |  |
|                                                                                                                                 |                                         | (e.g.,                      | puis, call                                                                                              | s, warrants                                      | , options,                                                | convertible                                                                                                                                                                             | seeur nites)                                                                                                       |                                                                      |                                                                    |               |  |
| 1. Title of<br>Derivative<br>Security                                                                                           |                                         | saction Date<br>n/Day/Year) |                                                                                                         | emed<br>on Date, if                              | 4.<br>Transacti<br>Code                                   | 5. Numbe<br>onof Derivat<br>Securities                                                                                                                                                  | tive Expiration Date                                                                                               |                                                                      | 7. Title and Amount o<br>Underlying Securities<br>(Instr. 3 and 4) | f 8<br>D<br>S |  |

## **Explanation of Responses:**

- \* If the form is filed by more than one reporting person, *see* Instruction 4(b)(v).
- \*\* Intentional misstatements or omissions of facts constitute Federal Criminal Violations. See 18 U.S.C. 1001 and 15 U.S.C. 78ff(a).
- (1) Represents 100% of quarterly board compensation granted pursuant to the Plan with a grant date fair value (as measured by the Black-Scholes option valuation model) of \$22,500.