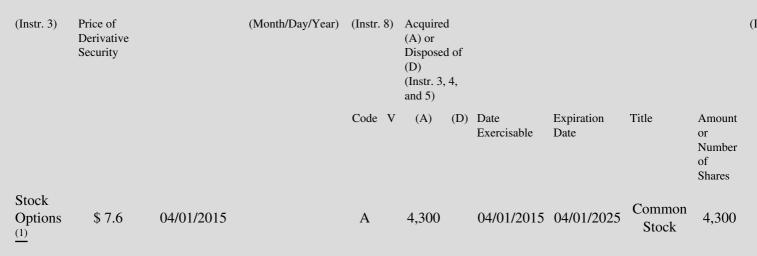

## Edgar Filing: StarTek, Inc. - Form 4

| StarTek, Inc<br>Form 4                                                               |                                                                                                                                           |                                                                   |                                                                              |                                                      |                                                            |                                                 |                                                                                                                 |                                                                                                                                                            |                                                                      |                                                                    |               |  |
|--------------------------------------------------------------------------------------|-------------------------------------------------------------------------------------------------------------------------------------------|-------------------------------------------------------------------|------------------------------------------------------------------------------|------------------------------------------------------|------------------------------------------------------------|-------------------------------------------------|-----------------------------------------------------------------------------------------------------------------|------------------------------------------------------------------------------------------------------------------------------------------------------------|----------------------------------------------------------------------|--------------------------------------------------------------------|---------------|--|
| April 03, 20                                                                         |                                                                                                                                           |                                                                   |                                                                              |                                                      |                                                            |                                                 |                                                                                                                 |                                                                                                                                                            |                                                                      | APPROVAL                                                           |               |  |
| FORM                                                                                 | <b>14</b> UNITED                                                                                                                          | STATES                                                            |                                                                              |                                                      |                                                            |                                                 | NGE                                                                                                             | COMMISSIO                                                                                                                                                  |                                                                      | 3235-0287                                                          |               |  |
| if no long<br>subject to<br>Section 1<br>Form 4 o<br>Form 5<br>obligatio<br>may cont | obligations<br>may continue.<br>See InstructionSection 17(a) of the Public Utility Holding Company<br>30(h) of the Investment Company Act |                                                                   |                                                                              |                                                      |                                                            |                                                 |                                                                                                                 | <b>LOWNERSHIP OF</b><br>Lowing Act of 1934,<br>Act of 1935 or Section                                                                                      |                                                                      |                                                                    |               |  |
| (Print or Type I                                                                     | Responses)                                                                                                                                |                                                                   |                                                                              |                                                      |                                                            |                                                 |                                                                                                                 |                                                                                                                                                            |                                                                      |                                                                    |               |  |
| 1. Name and Address of Reporting Person <u>*</u><br>Sheft Robert                     |                                                                                                                                           |                                                                   | 2. Issuer Name <b>and</b> Ticker or Trading<br>Symbol<br>StarTek, Inc. [SRT] |                                                      |                                                            |                                                 | ıg                                                                                                              | 5. Relationship of Reporting Person(s) to<br>Issuer                                                                                                        |                                                                      |                                                                    |               |  |
| (Last)<br>C/O START<br>MAPLEWO                                                       |                                                                                                                                           | 3. Date of Earliest Transaction<br>(Month/Day/Year)<br>04/01/2015 |                                                                              |                                                      |                                                            |                                                 | (Check all applicable)<br><u>X</u> Director<br>Officer (give title 10% Owner<br>below) Other (specify<br>below) |                                                                                                                                                            |                                                                      |                                                                    |               |  |
|                                                                                      |                                                                                                                                           |                                                                   |                                                                              | 4. If Amendment, Date Original Filed(Month/Day/Year) |                                                            |                                                 |                                                                                                                 | 6. Individual or Joint/Group Filing(Check<br>Applicable Line)<br>_X_ Form filed by One Reporting Person<br>Form filed by More than One Reporting<br>Person |                                                                      |                                                                    |               |  |
| (City)                                                                               | (State)                                                                                                                                   | (Zip)                                                             | Tab                                                                          | la I Non I                                           | Domizzativa                                                | Soour                                           | tion A                                                                                                          | equired, Disposed                                                                                                                                          | of on Donoficio                                                      | ally Owned                                                         |               |  |
| 1.Title of<br>Security<br>(Instr. 3)                                                 | 2. Transaction Date<br>(Month/Day/Year)                                                                                                   | -                                                                 | d<br>Date, if                                                                | 3.<br>Transactio<br>Code<br>(Instr. 8)               | 4. Securit<br>nAcquired<br>Disposed                        | ies<br>(A) or<br>of (D)<br>4 and 5<br>(A)<br>or | )                                                                                                               | 5. Amount of<br>Securities<br>Beneficially                                                                                                                 | 6. Ownership<br>Form: Direct<br>(D) or Indirect<br>(I)<br>(Instr. 4) | 7. Nature of<br>Indirect                                           |               |  |
| Reminder: Rep                                                                        | oort on a separate line<br><b>Tab</b>                                                                                                     | le II - Deriv                                                     | ative Sec                                                                    | curities Acq                                         | Perso<br>inforn<br>requii<br>displa<br>numb<br>juired, Dis | ons wh<br>nation<br>red to<br>ays a c<br>er.    | o resp<br>conta<br>respo<br>curren                                                                              | bond to the colle<br>nined in this form<br>nd unless the fo<br>tly valid OMB co<br>Beneficially Owned                                                      | n are not<br>rm<br>ntrol                                             | SEC 1474<br>(9-02)                                                 |               |  |
|                                                                                      |                                                                                                                                           | ( <i>e.g.</i> , ]                                                 | Juts, call                                                                   | s, warrants                                          | s, options,                                                | conver                                          | uble s                                                                                                          | ecurities)                                                                                                                                                 |                                                                      |                                                                    |               |  |
|                                                                                      |                                                                                                                                           | saction Date<br>/Day/Year)                                        |                                                                              | emed<br>on Date, if                                  | 4.<br>Transact<br>Code                                     |                                                 |                                                                                                                 | 6. Date Exercisa<br>e Expiration Date<br>(Month/Day/Ye                                                                                                     |                                                                      | 7. Title and Amount o<br>Underlying Securities<br>(Instr. 3 and 4) | f 8<br>E<br>S |  |

## **Explanation of Responses:**

- \* If the form is filed by more than one reporting person, see Instruction 4(b)(v).
- \*\* Intentional misstatements or omissions of facts constitute Federal Criminal Violations. See 18 U.S.C. 1001 and 15 U.S.C. 78ff(a).
- (1) Represents 100% of quarterly board compensation granted pursuant to the Plan with a grant fair value (as measured by the Black-Scholes option valuation model) of \$22,500.