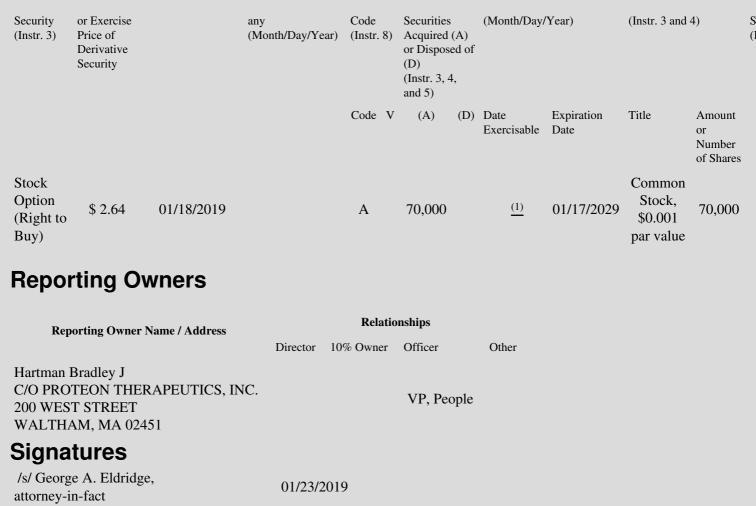

| 1. Title of | 2.         | 3. Transaction Date | 3A. Deemed         | 4.        | 5. Number of | 6. Date Exercisable and | 7. Title and Amount c | of 8 |
|-------------|------------|---------------------|--------------------|-----------|--------------|-------------------------|-----------------------|------|
| Derivative  | Conversion | (Month/Day/Year)    | Execution Date, if | Transacti | orDerivative | Expiration Date         | Underlying Securities | D    |

## **Explanation of Responses:**

- \* If the form is filed by more than one reporting person, *see* Instruction 4(b)(v).
- \*\* Intentional misstatements or omissions of facts constitute Federal Criminal Violations. See 18 U.S.C. 1001 and 15 U.S.C. 78ff(a).
- (1) The options were granted on January 18, 2019 and the shares underlying this option vest 25% on the first anniversary of the grant date and the remaining shares vest in twelve equal quarterly installments.