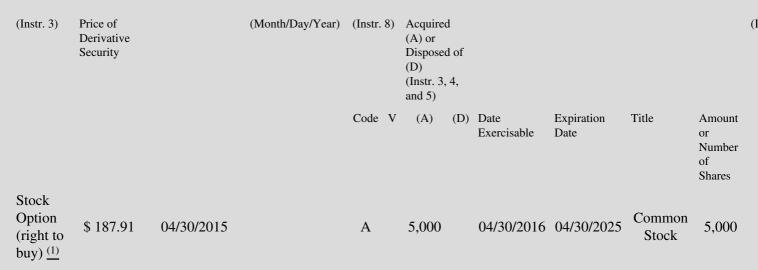

 Table II - Derivative Securities Acquired, Disposed of, or Beneficially Owned

 (e.g., puts, calls, warrants, options, convertible securities)

| 1. Title of | 2.          | 3. Transaction Date | 3A. Deemed         | 4.         | 5. Number       | 6. Date Exercisable and | 7. Title and Amount of | 8. |
|-------------|-------------|---------------------|--------------------|------------|-----------------|-------------------------|------------------------|----|
| Derivative  | Conversion  | (Month/Day/Year)    | Execution Date, if | Transactio | onof Derivative | Expiration Date         | Underlying Securities  | D  |
| Security    | or Exercise |                     | any                | Code       | Securities      | (Month/Day/Year)        | (Instr. 3 and 4)       | S  |

## **Explanation of Responses:**

- \* If the form is filed by more than one reporting person, see Instruction 4(b)(v).
- \*\* Intentional misstatements or omissions of facts constitute Federal Criminal Violations. See 18 U.S.C. 1001 and 15 U.S.C. 78ff(a).
- (1) Stock Option granted pursuant to the 2007 Equity and Performance-Based Incentive Compensation Plan As Amended. Options vest in three (3) equal annual installments beginning one (1) year from date of grant.