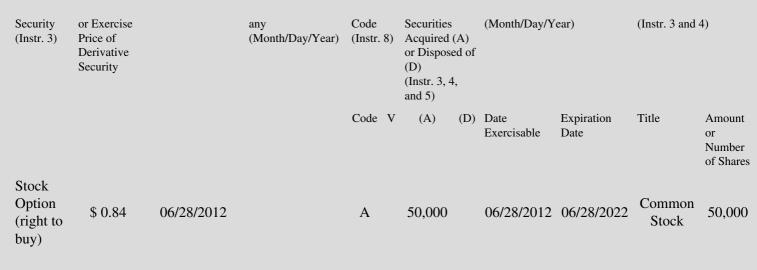

 Table II - Derivative Securities Acquired, Disposed of, or Beneficially Owned
 (e.g., puts, calls, warrants, options, convertible securities)

| 1. Title of | 2.         | 3. Transaction Date | 3A. Deemed         | 4.        | 5. Number of  | 6. Date Exercisable and | 7. Title and Amount of |
|-------------|------------|---------------------|--------------------|-----------|---------------|-------------------------|------------------------|
| Derivative  | Conversion | (Month/Day/Year)    | Execution Date, if | Transacti | iorDerivative | Expiration Date         | Underlying Securities  |